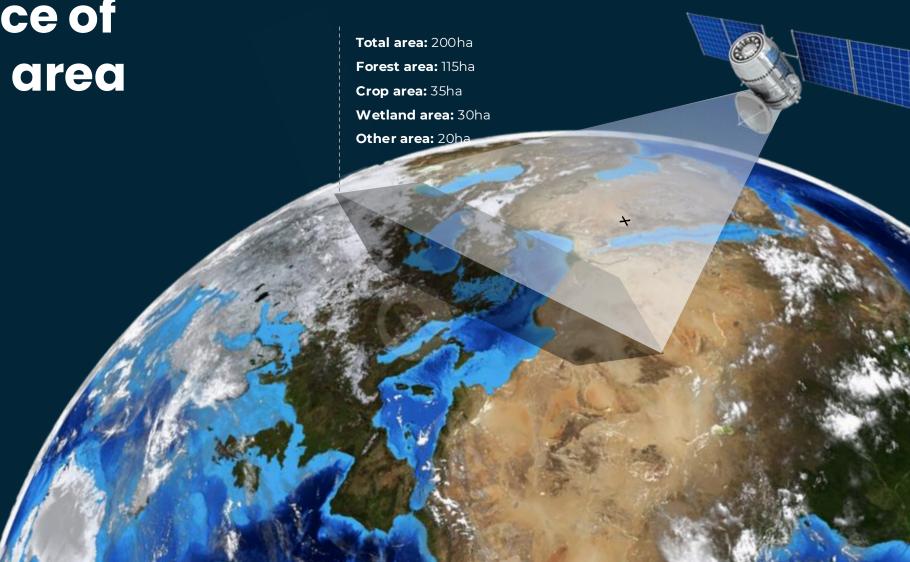

## "Single source of truth" of the area

Computer Vision to make everything "Tangible" from space

Store "DATA" on the blockchain "Tamper proof" way and Transparent to see who sold and bought

Platform