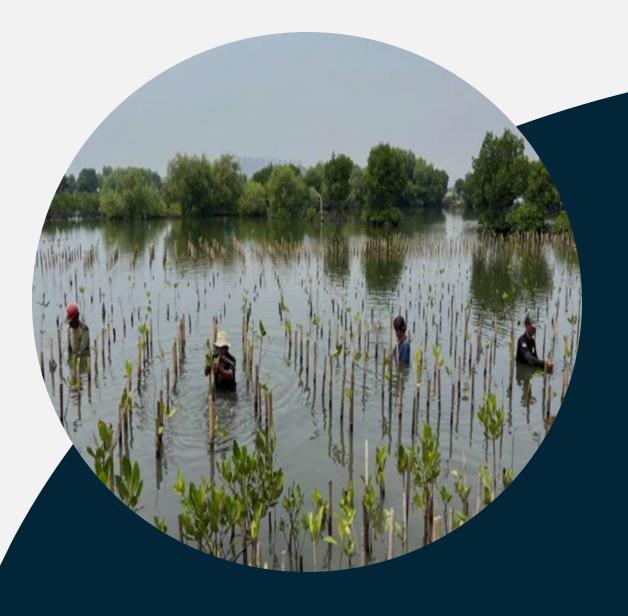

## City of Paris = 10,000 ha

#### THE MINIMUM SIZE FOR

Traditional Forest Carbon Credit generation